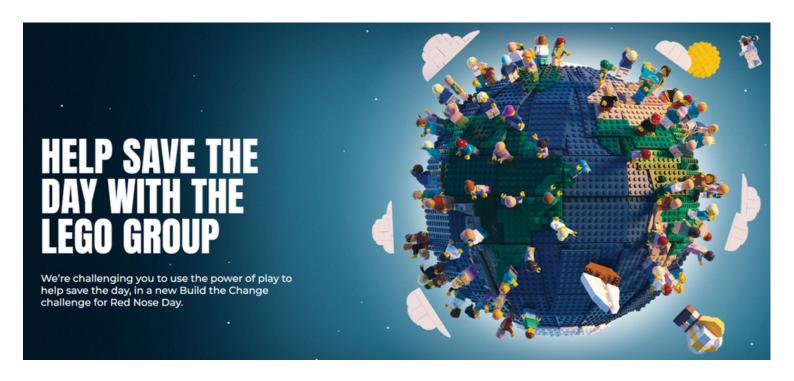

Comic Relief would like children to have a think about one of the big issues facing the planet - from drought and desertification, food waste, or sustainable building - and then use their imagination to design something that helps to deal with one of these issues.

Does your idea have the power to save the day? Share your idea for the chance to win a Build the Change LEGO kit as well as £2000 to help make your school even greener and more welcoming to nature! It could be a series of insect hotels, a pond for amphibian friends or even a wild meadow area.

To enter the competition just ask your parent or guardian to upload a photo of your idea and complete the submission form at the bottom of this page:

https://www.comicrelief.com/rednoseday/schools/lego/?
utm\_source=crlist&utm\_medium=offline&utm\_campaign=rnd24\_rednoseday\_engag
e\_get-involved\_uk\_\_cr0001884

Your creativity will be shared on the LEGO Group's Build the Change gallery too!

We are fundraising for a....

traverse climbing wall for the playground!

Please donate via our Go Fund Me page and help us improve our playground space