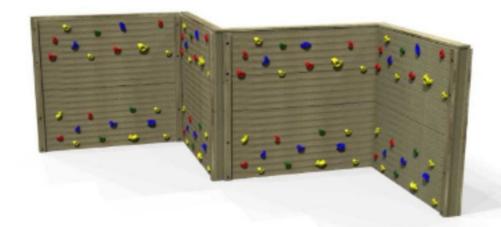

Your creativity will be shared on the LEGO Group's Build the Change gallery too!

We are fundraising for a....

traverse climbing wall for the playground!

Please donate via our Go Fund Me page and help us improve our playground space