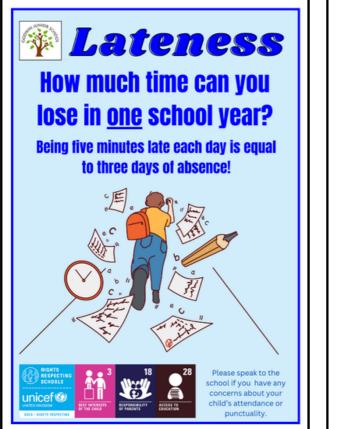

Please ensure your child attends school on time and every day.

We rely on parents and carers to work with us to remove any barriers to attendance. Please support your child by ensuring they attend every day unless they are unwell or have another authorised absence. Ensure they arrive on time every day – the school gates open at 8:45am so that children can begin their learning before the register is taken at 8:55am. Children can arrive 10 minutes before their registration times and begin their learning. Please avoid arranging medical and dental appointments in school time wherever possible, and ensure holidays are booked outside of term time.