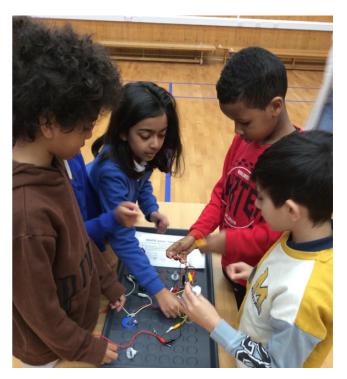

### Head Teacher's Message

Happy New Year!

While the brief flurry of snow earlier this week caused some excitement, the children have returned to school really focussed on their learning. Year 4 had a fantastic start to their science topic of Electricity, with workshops delivered by Fab Science. Year 3's Romans day provided by Portals to the Past today was a fantastic immersion experience. We know how much our pupils gain from these opportunities to learn in different ways.