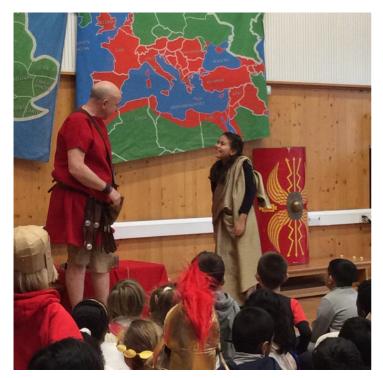

### Head Teacher's Message

Happy New Year!

While the brief flurry of snow earlier this week caused some excitement, the children have returned to school really focussed on their learning. Year 4 had a fantastic start to their science topic of Electricity, with workshops delivered by Fab Science. Year 3's Romans day provided by Portals to the Past today was a fantastic immersion experience. We know how much our pupils gain from these opportunities to learn in different ways.