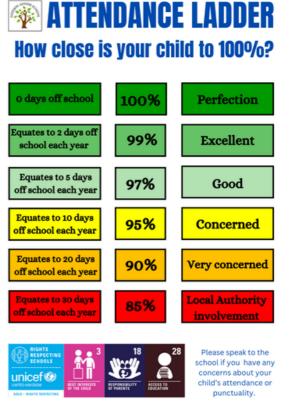

## At our school, we expect pupils to achieve 96% and above attendance and have fewer than 10 late marks across the academic year.

To encourage good attendance, we must ensure that children want to be here: that the school is a place where they are treated with respect and feel valued; a place where their needs are recognised and are being addressed; a place where all learners experience success within a rich, relevant and inclusive curriculum.