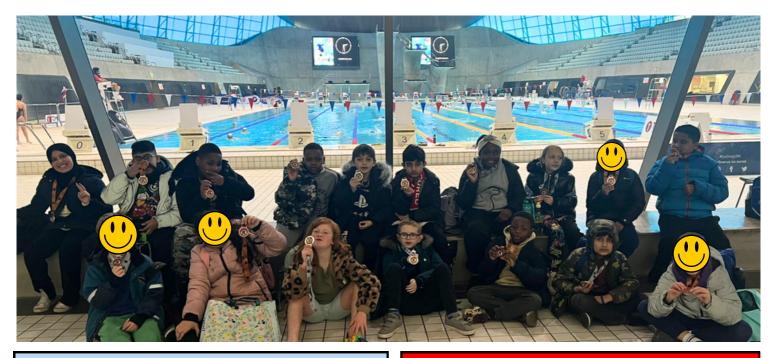

## Head Teacher's Message

Congratulations to the pupils who represented us at this week's Panathlon Challenge - Discovery Swimming Gala. They were a real credit to the school and performed brilliantly - our teams finished second and third out of all Newham Schools. Well done to everyone who took part!