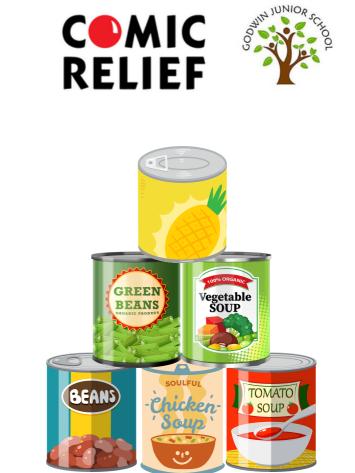

## <u>Godwin's Tin Tower</u> <u>for Comic Relief</u>

On Red Nose Day (Friday 15th March) we will be creating a tower made from tins of donated food! How high can we go?

These tins will be donated to our local foodbank, supporting families in need in our community. Please donate whatever you can.