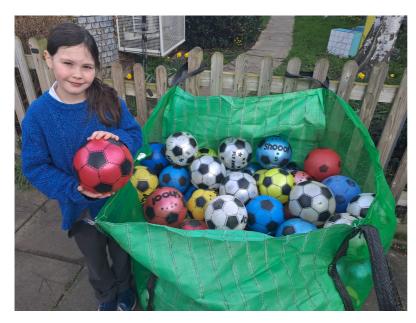

A huge shout out to Nora and her family for collecting 110 school balls from a neighbour. Not only did they collect the balls but also washed them and pumped them all up. This shows a huge act of kindness and thoughtfulness and is greatly appreciated. Thank you so much from all at Godwin.