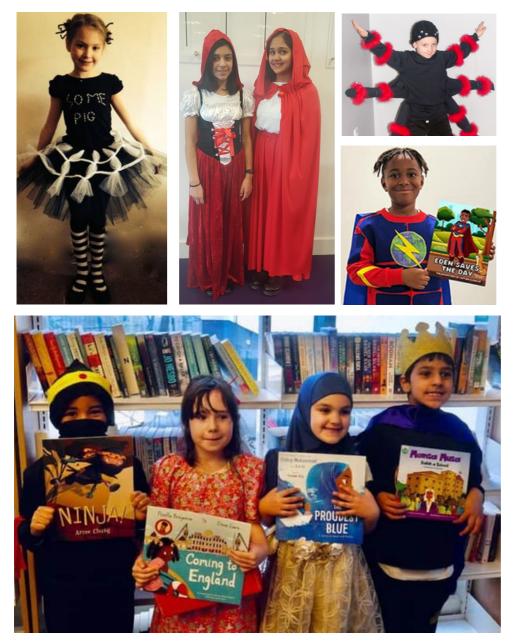

### <u>World Book Day</u>

World Book Day will take place on Thursday 7th March - that's next week! At Godwin, our celebrations will include dressing up and we would love everyone to get involved.

Many costumes can be created with the clothes children already own.

Click <u>here</u> or <u>here</u> for more ideas.

This week our Year 3 classes visited Wanstead Flats to support their current geography learning. Using a compass to read a map, their newlyacquired orienteering skills helped them to find clues hidden at different locations.