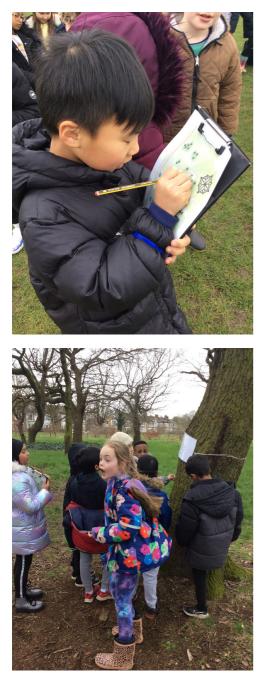

Click <u>here</u> or <u>here</u> for more ideas.

This week our Year 3 classes visited Wanstead Flats to support their current geography learning. Using a compass to read a map, their newlyacquired orienteering skills helped them to find clues hidden at different locations.

The children soon discovered that if each riddle was cracked, an animal was revealed!

Here's an example of one of the clues. Can you solve it?

What creature is this?

I am a silent-flier. A head twister. A night-time hooter. I see everything.

The answer is ... an owl!