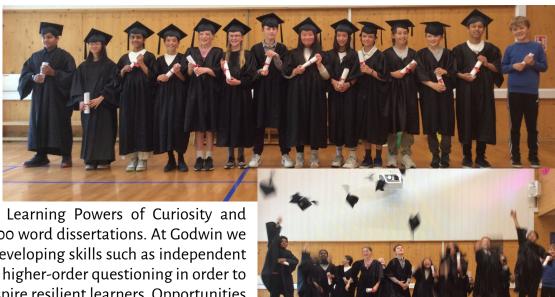

# **Head Teacher's Message**

Congratulations to the Year 6 children who graduated from The Brilliant Club's Scholars Programme last week. It was lovely to be able to celebrate our pupils' success with their friends and families and our guest speaker, Uma Kumaran MP, spoke about how impressed she was with how

the graduates had used the Learning Powers of Curiosity and Perseverance to write their 1000 word dissertations. At Godwin we recognise the importance of developing skills such as independent research, critical thinking, and higher-order questioning in order to instil a love of learning and inspire resilient learners. Opportunities such as this further extend the work we do on this within our curriculum. UNCRC Articles 17 and 29; SDG 4.