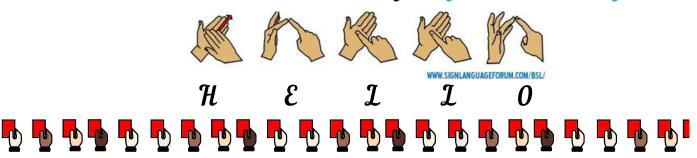

# <u>Article of the Week</u>

It's Deaf Awareness Week (May 6th - 12th)! This is a special time to celebrate the unique culture and accomplishments of the Deaf community. It's also an opportunity to encourage inclusion and respect for individuals, regardless of their abilities. UNCRC Article 12 affirms that children have the right to express their opinions, which should be taken seriously. Article 13 ensures that children can seek and obtain information from various sources. While, Article 23 protects the rights of children with disabilities, including their right to education. These UNCRC articles are interconnected with SDG 4, which aims to provide inclusive and high-quality education for everyone. By promoting Deaf Awareness Week, we can raise awareness about respecting the rights of all children, including those with disabilities, and create a more inclusive society. Do you know how to sign?