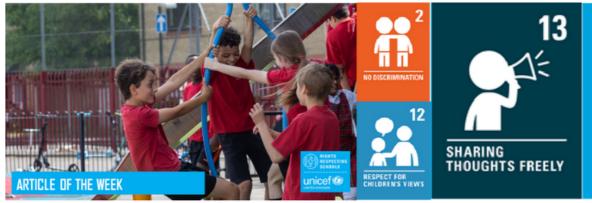

#### **Article of the Week**

Anti-bullying Week is held every year in November, and it's a time for everyone to think about how to build good relationships at school based on respect and dignity, take action to stop bullying, and help people who have been bullied or are being bullied.

Article 2 of the VNCRC says that the convention applies to all children without exception. Article 12 says that children's opinions should be taken seriously in all decisions that affect them. Article 13 says that children have the right to say what they think and feel. Article 19 says that all children should be safe from violence and abuse.

What does bullying mean to you?
What different kinds of bullying can you think of?