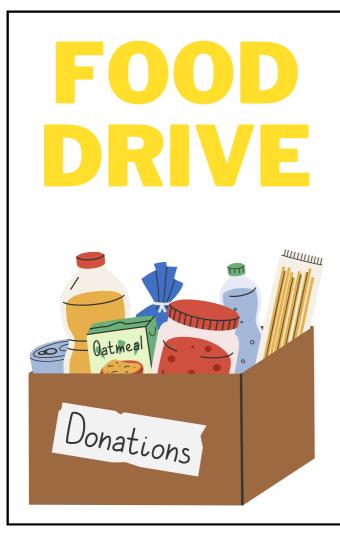

Thank you for your understanding and your help to keep all our pupils safe and healthy.

St Mark's Church on Lorne Road runs a well-established Food Bank, providing support to those in need across the Forest Gate Community. From now until half term, you can donate nonperishable food items at our school gates. These donations will go a long way in helping to feed those who may be struggling to put food on the table. Thank you in advance for your generosity!