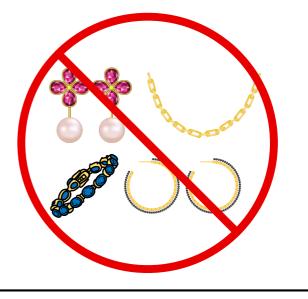

### <u>Jewellery</u>

We would like to remind all families that children should not wear jewellery of any kind to school, with the exception of a small pair of stud earrings.

Jewellery can cause accidents and injuries during PE and other instances of active learning. We also don't want any children to be upset by the loss of their precious items. We will kindly ask children to remove any jewellery they do wear and keep this safe in the office until the end of the day.